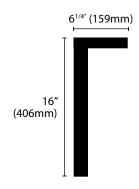

d ground lighting. It casts 2700K warm white LED light for easy integration into landscape lighting designs.

### **Features**

- · Modern design
- Directly wire to 12V AC or DC
- Matte black powder coated finish
- Includes inground stake

## **Applications**

Path | Architectural | Landscape | Accent

## Installation

Inground stake







| Voltage     | 12V AC/DC       |
|-------------|-----------------|
| Wattage     | 3W              |
| Color Temp  | 2700K           |
| CRI         | >85             |
| Lumens      | 320             |
| Beam Degree | 120°            |
| Dimmable    | No              |
| Housing     | Stainless Steel |
| Wire Length | 42" (107cm)     |
| Lifespan    | +50,000 hours   |
| Warranty    | 3-year          |

#### **Finishes Available**



**Dimensions** 



# **Ordering Codes**

Product LL30

Wattage 3W **3W**: 3 watts

Color Temp 27K

27K: 2700K