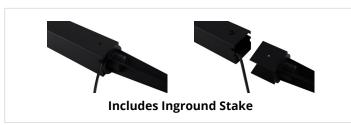

### **Features**

- · Modern design
- Directly wire to 12V AC or DC
- Matte black powder coated finish
- Includes inground stake

## Installation

Inground stake

| Voltage     | 12V AC/DC       |
|-------------|-----------------|
| Wattage     | 3W              |
| Color Temp  | 2700K           |
| CRI         | >85             |
| Lumens      | 320             |
| Beam Degree | 120°            |
| Dimmable    | No              |
| Housing     | Stainless Steel |
| Wire Length | 42" (107cm)     |
| Lifespan    | +50,000 hours   |
| Warranty    | 3-year          |