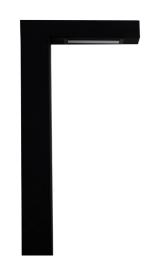

# LED PATH LIGHT

This modern path light provides a excellent light ouput for path and ground lighting. It casts 2700K warm white LED light for easy integration into landscape lighting designs.

### **Features**

- · Modern design
- Directly wire to 12V AC or DC
- Matte black powder coated finish
- Includes inground stake