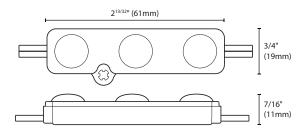

oltage power supplies for maximum impact. 25 mods per pack.

#### Features

- Outdoor rated
- 2835 LEDs
- 12.5' length includes 25 modules
- 8cm (3.1") wire between modules
- Durable long lasting

#### Applications

Back-lighting Signage | Back-lighting Other Transparent Objects | Perimeter lighting

## Installation

Simple installation using 3M tape on back or with screw tabs



| Voltage      | 12V DC               |
|--------------|----------------------|
| Wattage      | 1.02W                |
| Color Temp   | 6000K                |
| # of LEDs    | 3 per module         |
| Lumens       | 75                   |
| Housing      | Thermal resistant PC |
| Working Temp | -25°C~+60°C          |
| Lifespan     | +65,000 hours        |
| Warranty     | 3-year               |

### Dimensions



## **Ordering Codes**