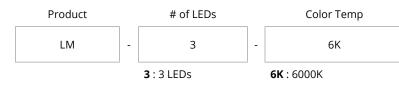

maximum impact. 25 mods per pack.

#### Features

- Outdoor rated
- 2835 LEDs
- 12.5' length includes 25 modules
- 8cm (3.1") wire between modules
- Durable long lasting

#### Applications

Back-lighting Signage | Back-lighting Other Transparent Objects | Perimeter lighting

## Installation

Simple installation using 3M tape on back or with screw tabs



| Voltage      | 12V DC               |
|--------------|----------------------|
| Wattage      | 1.02W                |
| Color Temp   | 6000K                |
| # of LEDs    | 3 per module         |
| Lumens       | 75                   |
| Housing      | Thermal resistant PC |
| Working Temp | -25°C~+60°C          |
| Lifespan     | +65,000 hours        |
| Warranty     | 3-year               |

### Dimensions



## **Ordering Codes**