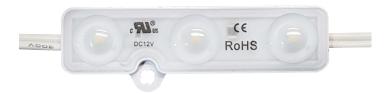

# SINGLE COLOR LED SIGN MODULE

For outdoor use, available in 12V DC with warm white or cool white color temperature options. Use LED sign modules with our low voltage power supplies for maximum impact. 25 mods per pack.

#### Features

- Outdoor rated
- 2835 LEDs
- 12.5' length includes 25 modules
- 8cm (3.1") wire between modules
- Durable long lasting